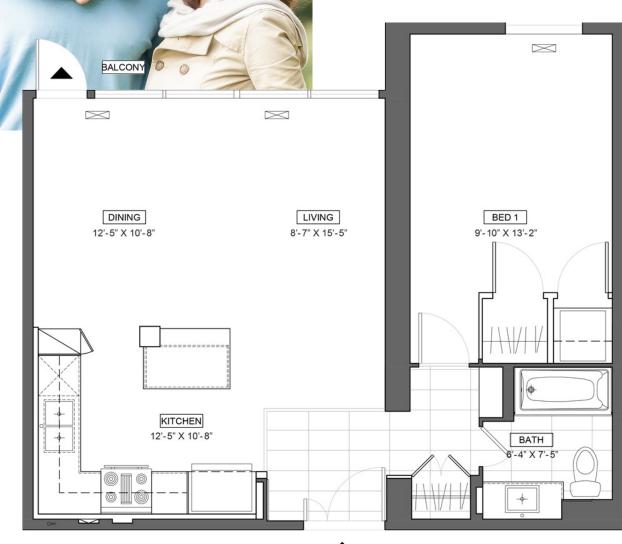

### **ECLIPSE** 1 BEDROOM

#### **FEATURES INCLUDE:**

- Full-size stainless-steel fridge, stove, dishwasher, and microwave
- In-suite laundry
- Quartz countertops and dual kitchen sinks
- Luxury vinyl and ceramic flooring
- Large windows and private balcony
- Accent walls
- Central heating and cooling
- Utilities included\* (heat and water)
- Secure video entrance and 24-hour on-site security
- Indoor and outdoor parking
- Pet-friendly

ENTRY