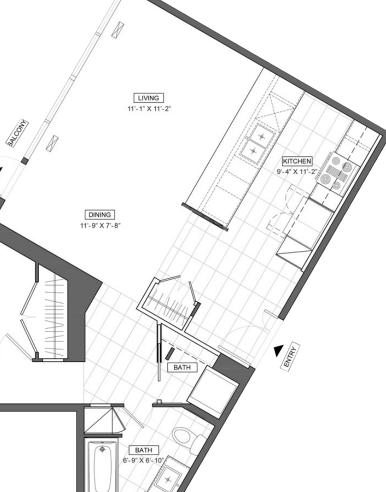

y







### LEO 2 BEDROOM

#### **FEATURES INCLUDE:**

- Full-size stainless-steel fridge, stove, dishwasher, and microwave
- Central heating and cooling
- In-suite laundry
- Quartz countertops and luxury flooring
- · Large windows and private balcony
- Utilities included\* (heat and water)
- Secure video entrance and 24-hour on-site security
- Indoor and outdoor parking
- Pet-friendly





BALCONY

### **PERCY** 2 BEDROOM

#### **FEATURES INCLUDE:**

- Full-size stainless-steel fridge, stove, dishwasher, and microwave
- Central heating and cooling
- In-suite laundry
- Quartz countertops and luxury flooring
- Large windows and private balcony
- Utilities included\* (heat and water)
- Secure video entrance and 24-hour on-site security
- Indoor and outdoor parking
- Pet-friendly













BED 1 10'-7" X 13'-8"

BED 2 10'-6" X 11'-9"

### ZENITH 2 BEDROOM

#### **FEATURES INCLUDE:**

- Full-size stainless-steel fridge, stove, dishwasher, and microwave
- In-suite laundry
- Quartz countertops and dual kitchen sinks
- Luxury vinyl and ceramic flooring
- Large windows and private balcony
- Accent walls
- Central heating and cooling
- Utilities included\* (heat and water)
- Secure video entrance and 24-hour on-site security
- Indoor and outdoor parking
- Pet-friendly





















### **ACCORA VILLAGE LIFE**

At the heart of the community is the Accora Centre. The Accora Centre is an exclusive health and fitness facility for residents of Accora Village. Residents benefit from best-in-class programming and services that are tailored to supporting and promoting an active a