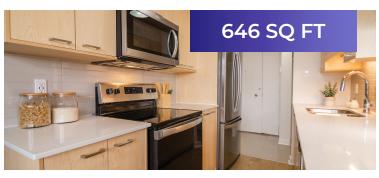

### **ECLIPSE** 1 BEDROOM

#### **FEATURES INCLUDE:**

- Full-size stainless-steel fridge, stove, dishwasher, and microwave
- In-suite laundry
- Quartz countertops and dual kitchen sinks
- Luxury vinyl and ceramic flooring
- Large windows and private balcony
- Accent walls
- Central heating and cooling
- Utilities included\* (heat and water)
- Secure video entrance and 24-hour on-site security
- Indoor and outdoor parking
- Pet-friendly