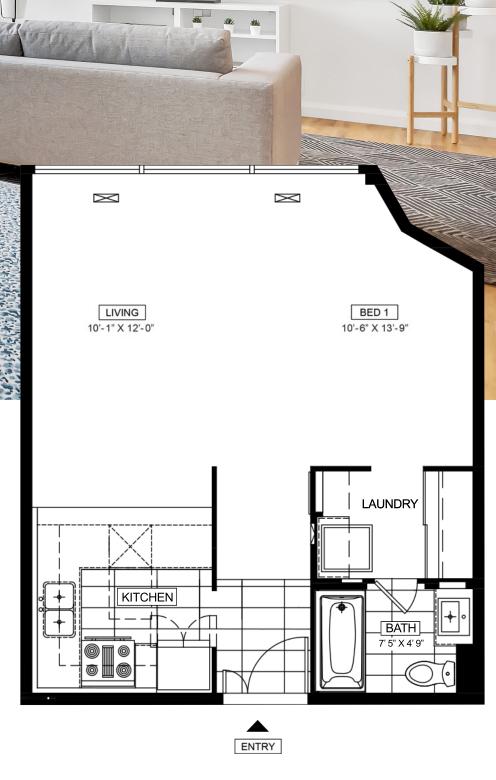

## ARIES STUDIO

#### **FEATURES INCLUDE:**

- Full size stainless-steel fridge, stove, dishwasher, and microwave
- Central heating and cooling
- In-suite laundry
- Quartz countertops and luxury flooring
- Large windows
- Utilities included\* (heat and water)
- Secure video entrance and 24-hour on-site security
- Indoor and outdoor parking
- Pet-friendly