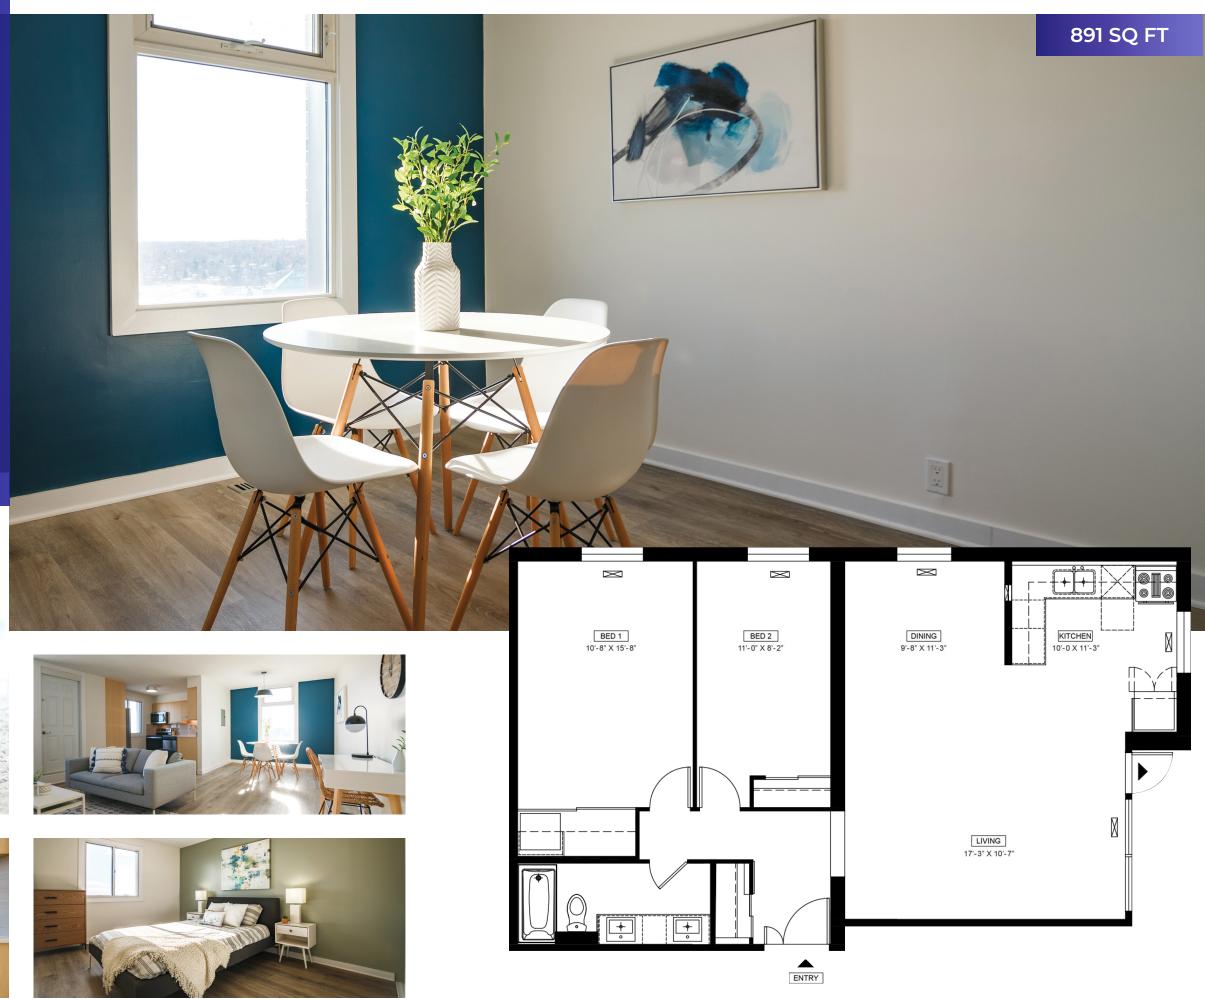

## LUNA 2 BEDROOM

#### **FEATURES INCLUDE:**

- Full-size stainless-steel fridge, stove, dishwasher, and microwave
- In-suite laundry
- Quartz countertops
- Dual kitchen and bathroom sinks
- Luxury vinyl and ceramic flooring
- Large windows and private balcony
- Accent walls
- Central heating and cooling
- Utilities included\* (heat and water)
- Secure video entrance and 24-hour on-site security
- Indoor and outdoor parking
- Pet-friendly