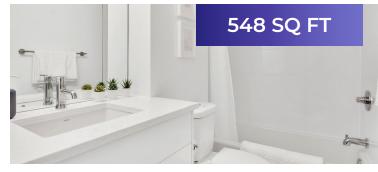

ing
- Pet-friendly











### **CELESTE** STUDIO

#### **FEATURES INCLUDE:**

- Full size stainless-steel fridge, stove, dishwasher, and microwave
- Central heating and cooling
- In-suite laundry
- Quartz countertops and luxury flooring
- Large windows
- Utilities included\* (heat and water)
- Secure video entrance and 24-hour on-site security
- Indoor and outdoor parking
- Pet-friendly











489 SQ FT















9 X 8'-10"

### **URSA** STUDIO

#### **FEATURES INCLUDE:**

- Stainless-steel fridge, stove, dishwasher, and microwave
- Central heating and cooling
- In-suite laundry
- Quartz countertops and luxury flooring
- Large windows
- Utilities included\* (heat and water)
- Secure video entrance and 24-hour on-site security
- Indoor and outdoor parking
- Pet-friendly















KITCHEN

9'-3" X 8'-9"

BATH 9'-3" X 4'-9'

### **ECLIPSE** 1 BEDROOM

#### **FEATURES INCLUDE:**

- Full-size stainless-steel fridge, stove, dishwasher, and microwave
- In-suite laundry
- Quartz countertops and dual kitchen sinks
- Luxury vinyl and ceramic flooring
- Large windows and private balcony
- Accent walls
- Central heating and cooling
- Utilities included\* (heat and water)
- Secure video entrance and 24-hour on-site security
- Indoor and outdoor parking
- Pet-friendly















ENTRY

### **VEGA** 1 BEDROOM

#### **FEATURES INCLUDE:**

- Full-size stainless-steel fridge, stove,

- on-site security











9'-3" X 10'-0"

BATH 6'-4" X 7'-3"

### **NOTRA** 1 BEDROOM

#### **FEATURES INCLUDE:**

- Full-size stainless-steel fridge, stove, dishwasher, and microwave
-