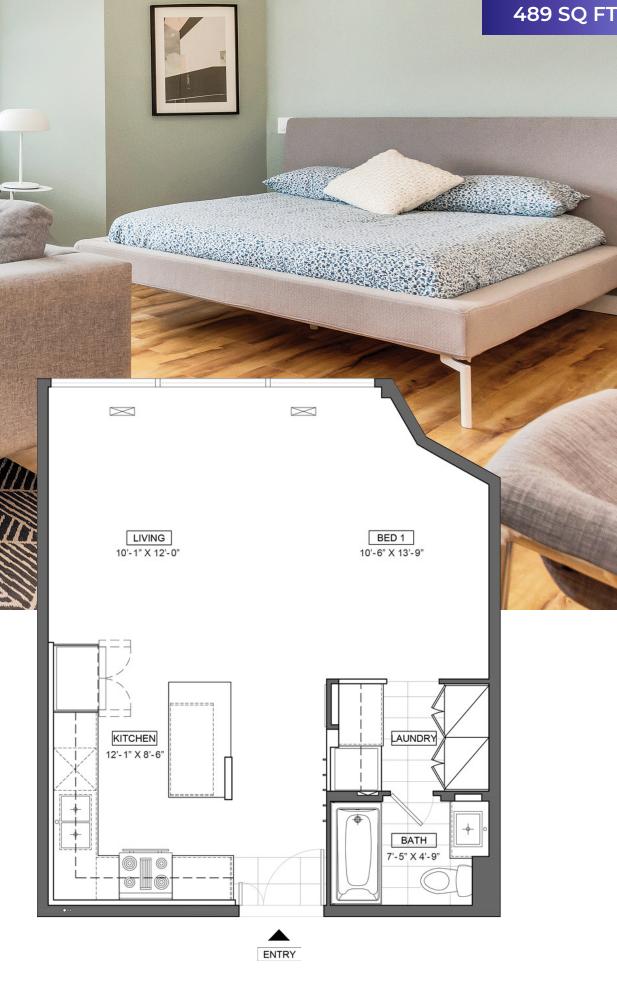

## ARIES STUDIO

489 SQ FT

9 X 8'-10"

#### **FEATURES INCLUDE:**

- Full size stainless-steel fridge, stove, dishwasher, and microwave
- Central heating and cooling
- In-suite laundry
- Quartz countertops and luxury flooring
- Large windows
- Utilities included\* (heat and water)
- Secure video entrance and 24-hour on-site security
- Indoor and outdoor parking
- Pet-friendly