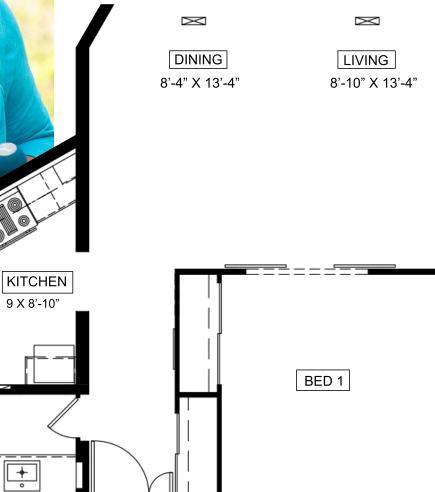

see yourself living in Orion.





## ARIES STUDIO

#### **FEATURES INCLUDE:**

- Full size stainless-steel fridge, stove, dishwasher, and microwave
- Central heating and cooling
- In-suite laundry
- Quartz countertops and luxury flooring
- Large windows
- Utilities included\* (heat and water)
- Secure video entrance and 24-hour on-site security
- Indoor and outdoor parking
- Pet-friendly











### **CELESTE** STUDIO

#### **FEATURES INCLUDE:**

- Full size stainless-steel fridge, stove, dishwasher, and microwave
- Central heating and cooling
- In-suite laundry
- Quartz countertops and luxury flooring
- Large windows
- Utilities included\* (heat and water)
- Secure video entrance and 24-hour on-site security
- Indoor and outdoor parking
- Pet-friendly











489 SQ FT















9 X 8'-10"

### **URSA** STUDIO

#### **FEATURES INCLUDE:**

- Stainless-steel fridge, stove, dishwasher, and microwave
- Central heating and cooling
- In-suite laundry
- Quartz countertops and luxury flooring
- Large windows
- Utilities included\* (heat and water)
- Secure video entrance and 24-hour on-site security
- Indoor and outdoor parking
- Pet-friendly















KITCHEN

9'-3" X 8'-9"

BATH 9'-3" X 4'-9'

### **ECLIPSE** 1 BEDROOM

#### **FEATURES INCLUDE:**

- Full-size stainless-steel fridge, stove, dishwasher, and microwave
- In-suite laundry
- Quartz countertops and dual kitchen sinks
- Luxury vinyl and ceramic flooring
- Large windows and private balcony
- Accent walls
- Central heating and cooling
- Utilities included\* (heat and water)
- Secure video entrance and 24