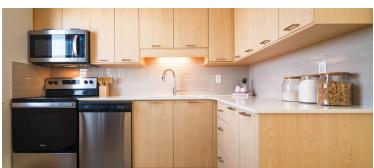

#### **FEATURES INCLUDE:**

- Full size stainless-steel fridge, stove, dishwasher, and microwave
- Central heating and cooling
- In-suite laundry
- Quartz countertops and luxury flooring
- Large windows
- Utilities included\* (heat and water)
- Secure video entrance and 24-hour on-site security
- Indoor and outdoor parking
- Pet-friendly