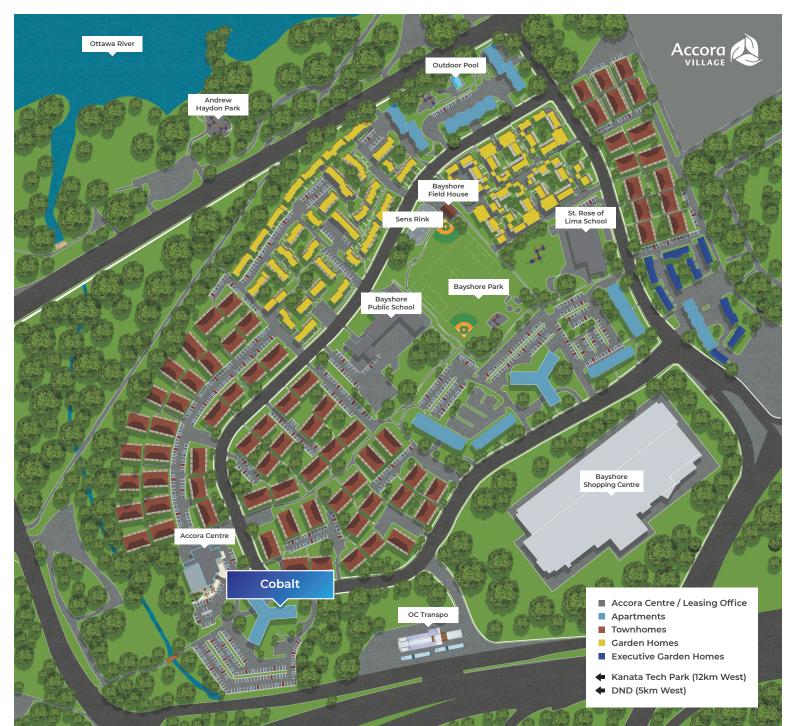

### **CLOSE TO:**

- Grocery stores (Farm Boy, Loblaws and Walmart)
- Restaurants and high-end retail
- Parks, bike paths and beaches
- 416 and 417 Highways
- Ottawa River and Nepean Sailing Club
- OC Transpo and future LRT transit station
- NDHQ Carling and Kanata Technology Park
- Bayshore Public School & St. Rose of Lima School
- Queensway Carleton Hospital

### **EXPLORE COBALT**

Walk into your fabulous Orion studio apartment and kick off your shoes. It's time to relax in this spacious, fully renovated, high-end, open-concept apartment. Situated in the heart of the Accora Village community, Orion features exceptional views of the Ottawa River and Andrew Haydon Park. Enjoy easy access to an exclusive fitness and recreation facility. It's easy to see yourself living in Orion.

### **ACCORA VILLAGE LIFE**

At the heart of the community is the Accora Centre. The Accora Centre is an exclusive health and fitness facility for residents of Accora Village. Residents benefit from best-in-class programming and services that are tailored to supporting and promoting an active and healthy lifestyle. The Accora Centre features indoor and outdoor pools, cardio room, weight room, gymnasium and a variety of programming for all ages.