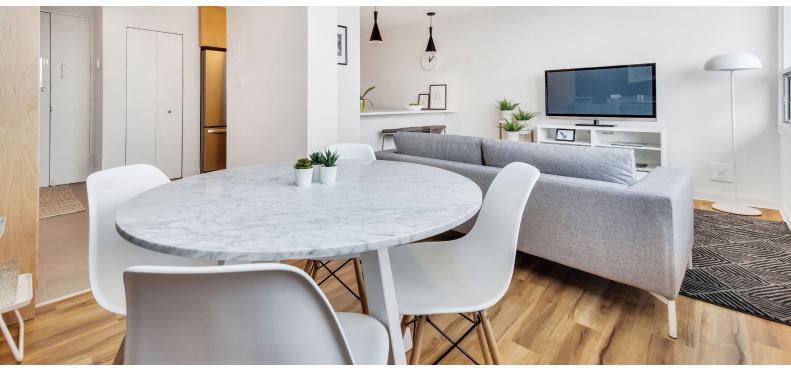

## ARIES STUDIO

#### **FEATURES INCLUDE:**

- Full size stainless-steel fridge, stove, dishwasher, and microwave
- Central heating and cooling
- In-suite laundry
- Quartz countertops and luxury flooring
- Large windows
- Utilities included\* (heat and water)
- Secure video entrance and 24-hour on-site security
- Indoor and outdoor parking
- Pet-friendly