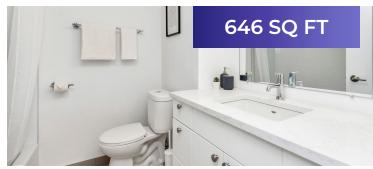

### **PERCY** 2 BEDROOM

#### **FEATURES INCLUDE:**

- Full-size stainless-steel fridge, stove, dishwasher, and microwave
- Central heating and cooling
- In-suite laundry
- Quartz countertops and luxury flooring
- Large windows and private balcony
- Utilities included\* (heat and water)
- Secure video entrance and 24-hour on-site security
- Indoor and outdoor parking
- Pet-friendly