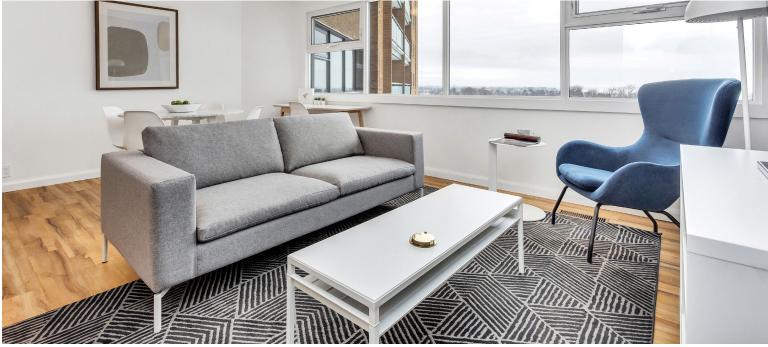

### **EXPLORE COBALT**

Walk into your fabulous Orion studio apartment and kick off your shoes. It's time to relax in this spacious, fully renovated, high-end, open-concept apartment. Situated in the heart of the Accora Village community, Orion features exceptional views of the Ottawa River and Andrew Haydon Park. Enjoy easy access to an exclusive fitness and recreation facility. It's easy to see yourself living in Orion.

#### **FEATURES INCLUDE:**

- Full size stainless-steel fridge, stove, dishwasher, and microwave
- Central heating and cooling
- In-suite laundry
- Quartz countertops and luxury flooring
- Large windows
- Utilities included\* (heat and water)
- Secure video entrance and 24-hour on-site security
- Indoor and outdoor parking
- Pet-friendly