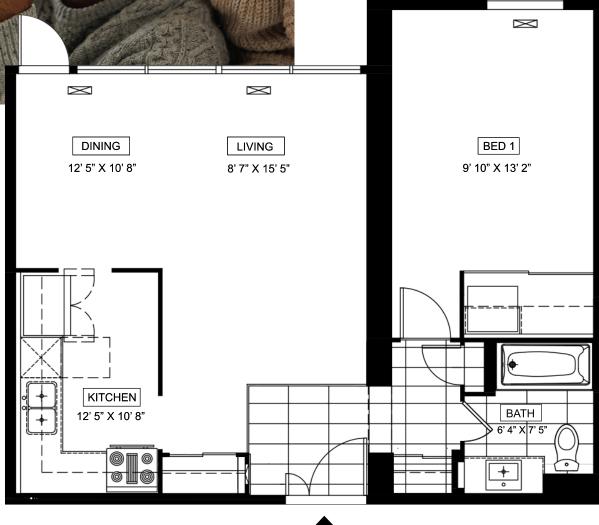

### 12 FLOORPLANS:

489 sq. ft

489 sq. ft

548 sq. ft

548 sq. ft

646 sq. ft.

646 sq. ft.

646 sq ft.