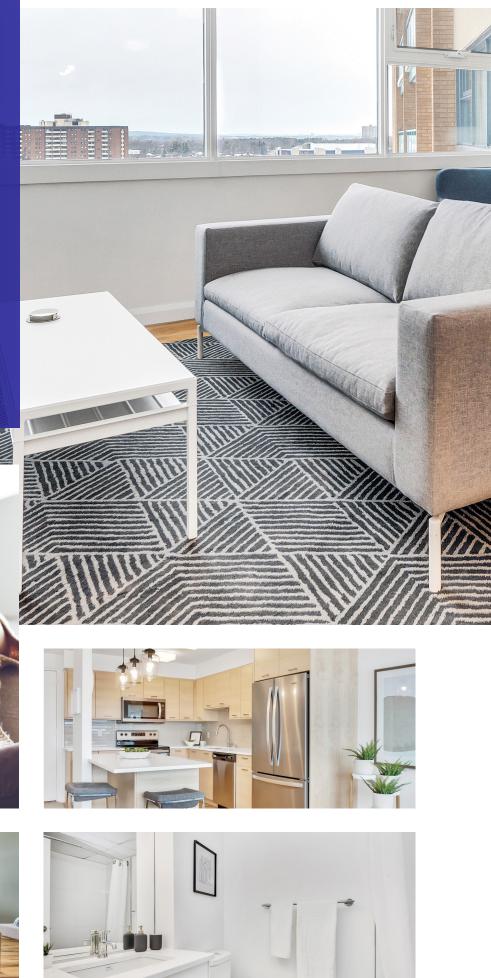

#### **FEATURES INCLUDE:**

- Full size stainless-steel fridge, stove, dishwasher, and microwave
- Central heating and cooling
- In-suite laundry
- Quartz countertops and luxury flooring
- Large windows
- Utilities included\* (heat and water)
- Secure video entrance and 24-hour on-site security
- Indoor and outdoor parking
- Pet-friendly