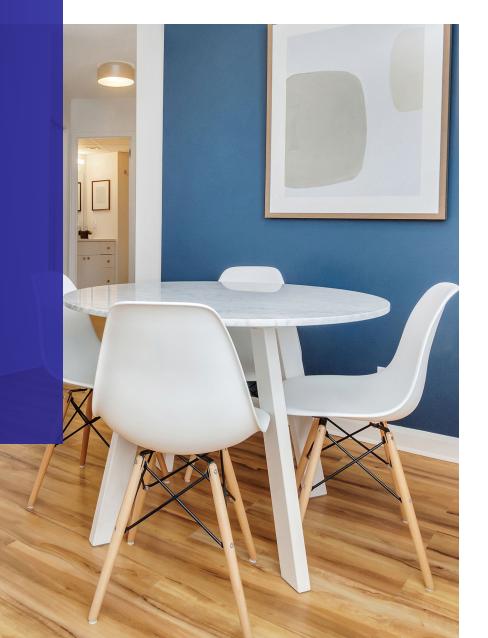

## ARIES STUDIO

#### **FEATURES INCLUDE:**

- Full size stainless-steel fridge, stove, dishwasher, and microwave
- Central heating and cooling
- In-suite laundry
- Quartz countertops and luxury flooring
- Large windows
- Utilities included\* (heat and water)
- Secure video entrance and 24-hour on-site security
- Indoor and outdoor parking
- Pet-friendly