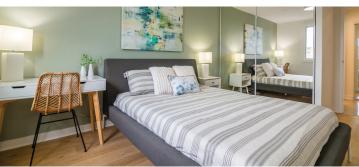

### **ECLIPSE** 1 BEDROOM

#### **FEATURES INCLUDE:**

- Full-size stainless-steel fridge, stove, dishwasher, and microwave
- In-suite laundry
- Quartz countertops and dual kitchen sinks
- Luxury vinyl and ceramic flooring
- Large windows and private balcony
- Accent walls
- Central heating and cooling
- Utilities included\* (heat and water)
- Secure video entrance and 24-hour on-site security
- Indoor and outdoor parking
- Pet-friendly