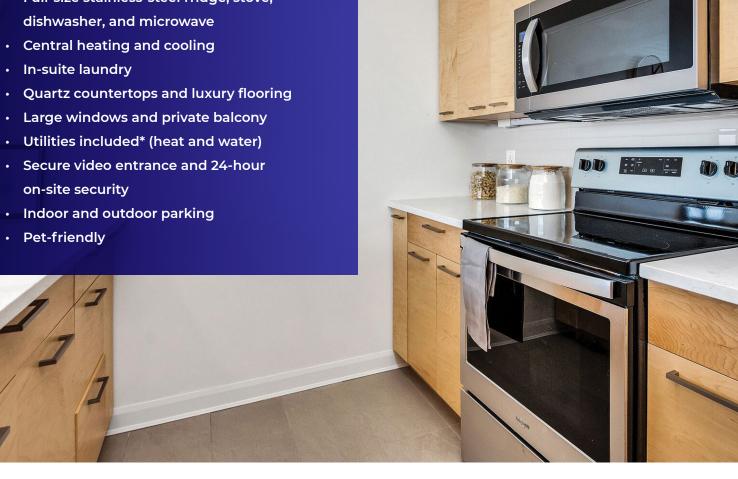

#### **FEATURES INCLUDE:**

- Full-size stainless-steel fridge, stove, dishwasher, and microwave
- In-suite laundry
- Quartz countertops and dual kitchen sinks
- Luxury vinyl and ceramic flooring
- Large windows and private balcony
- Accent walls
- Central heating and cooling
- Utilities included\* (heat and water)
- Secure video entrance and 24-hour on-site security
- Indoor and outdoor parking
- Pet-friendly