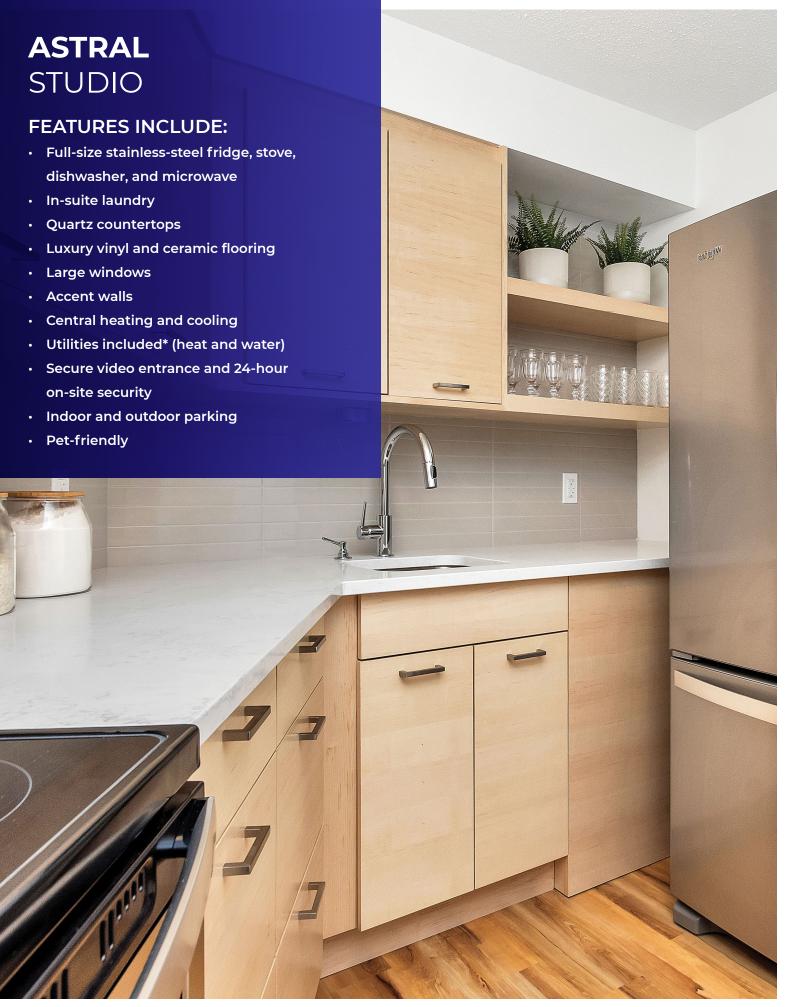

### **CELESTE** STUDIO

#### **FEATURES INCLUDE:**

- Full size stainless-steel fridge, stove, dishwasher, and microwave
- Central heating and cooling
- In-suite laundry
- Quartz countertops and luxury flooring
- Large windows
- Utilities included\* (heat and water)
- Secure video entrance and 24-hour on-site security
- Indoor and outdoor parking
- Pet-friendly