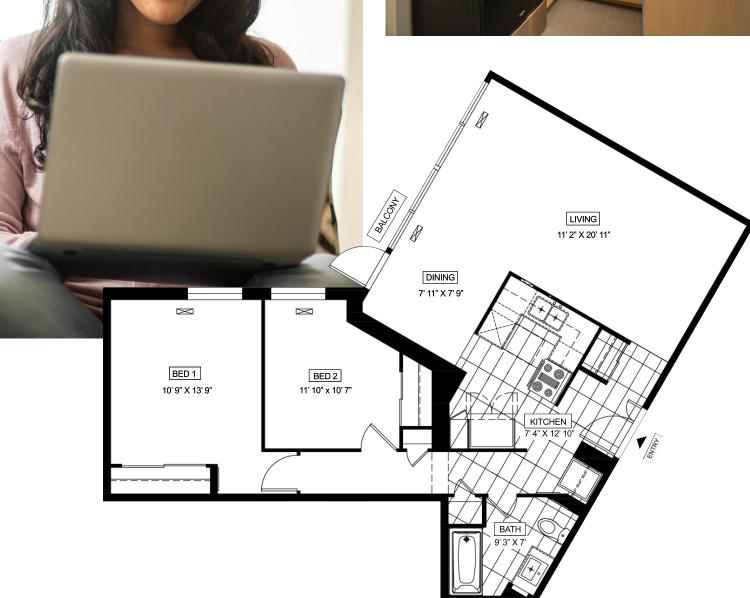

### **PERCY** 2 BEDROOM

#### **FEATURES INCLUDE:**

- Full-size stainless-steel fridge, stove, dishwasher, and microwave
- Central heating and cooling
- In-suite laundry
- Quartz countertops and luxury flooring
- Large windows and private balcony
- Utilities included\* (heat and water)
- Secure video entrance and 24-hour on-site security
- Indoor and outdoor parking
- Pet-friendly

BED 1 10'-7" X 13'-8"

BED 2 10'-6" X 11'-9"