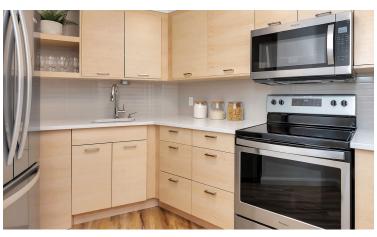

#### **FEATURES INCLUDE:**

- Full size stainless-steel fridge, stove, dishwasher, and microwave
- Central heating and cooling
- In-suite laundry
- Quartz countertops and luxury flooring
- Large windows
- Utilities included\* (heat and water)
- Secure video entrance and 24-hour on-site security
- Indoor and outdoor parking
- Pet-friendly

#### **FEATURES INCLUDE:**

- Stainless-steel fridge, stove, dishwasher, and microwave
- Central heating and cooling
- In-suite laundry
- Quartz countertops and luxury flooring
- Large windows
- Utilities included\* (heat and water)
- Secure video entrance and 24-hour on-site security
- Indoor and outdoor parking
- Pet-friendly