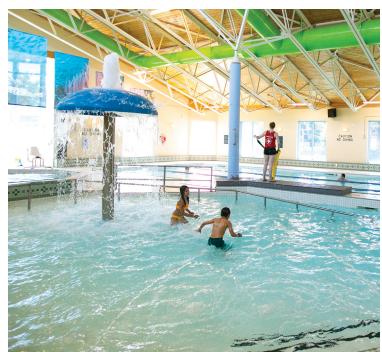

### **ACCORA VILLAGE LIFE**

At the heart of the community is the Accora Centre. The Accora Centre is an exclusive health and fitness facility for residents of Accora Village. Residents benefit from best-in-class programming and services that are tailored to supporting and promoting an active and healthy lifestyle. The Accora Centre features indoor and outdoor pools, cardio room, weight room, gymnasium and a variety of programming for all ages.

- · Grocery Stores
- · High-End Retail
- Restaurants
- · Movie Theatre
- · Fitness & Rec. Centre
- · Weight & Cardio Rooms
- · Swimming Pools
- Fitness Classes
- · Pet Friendly Spaces
- · Bike & Walking Paths
- · Outdoor Hockey Rink
- · Baseball Facilities
- · Community Events
- · Kids Play Area
- · After School Care
- · Kids Day Camps