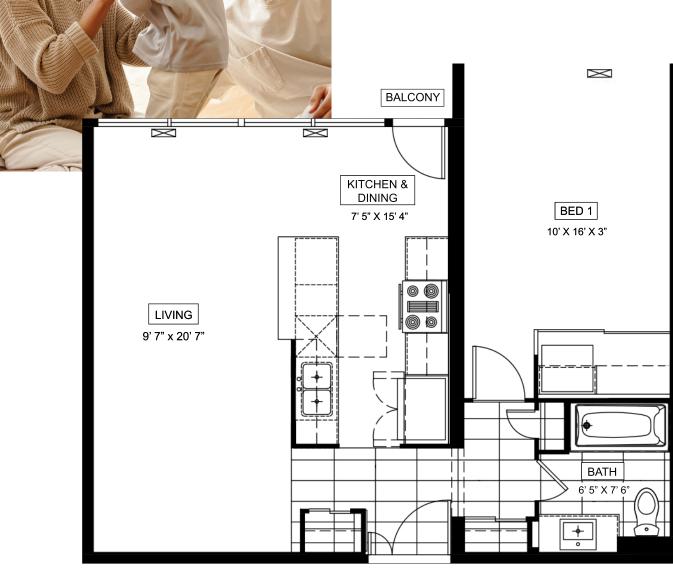

### **ECLIPSE** 1 BEDROOM

#### **FEATURES INCLUDE:**

- Full-size stainless-steel fridge, stove, dishwasher, and microwave
- In-suite laundry
- Quartz countertops and dual kitchen sinks
- Luxury vinyl and ceramic flooring
- Large windows and private balcony
- Accent walls
- Central heating and cooling
- Utilities included\* (heat and water)
- Secure video entrance and 24-hour on-site security
- Indoor and outdoor parking
- Pet-friendly

ENTRY