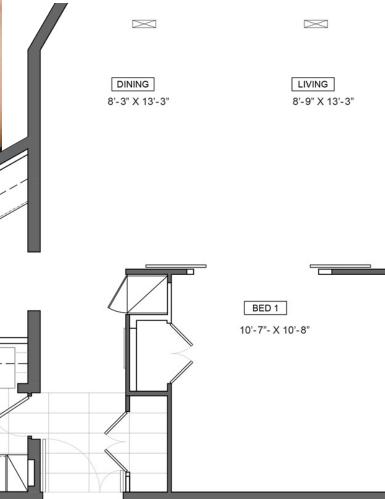

### **PERCY** 2 BEDROOM

#### **FEATURES INCLUDE:**

- Full-size stainless-steel fridge, stove, dishwasher, and microwave
- Central heating and cooling
- In-suite laundry
- Quartz countertops and luxury flooring
- Large windows and private balcony
- Utilities included\* (heat and water)
- Secure video entrance and 24-hour on-site security
- Indoor and outdoor parking
- Pet-friendly

BED 1 10'-7" X 13'-8"

BED 2 10'-6" X 11'-9"