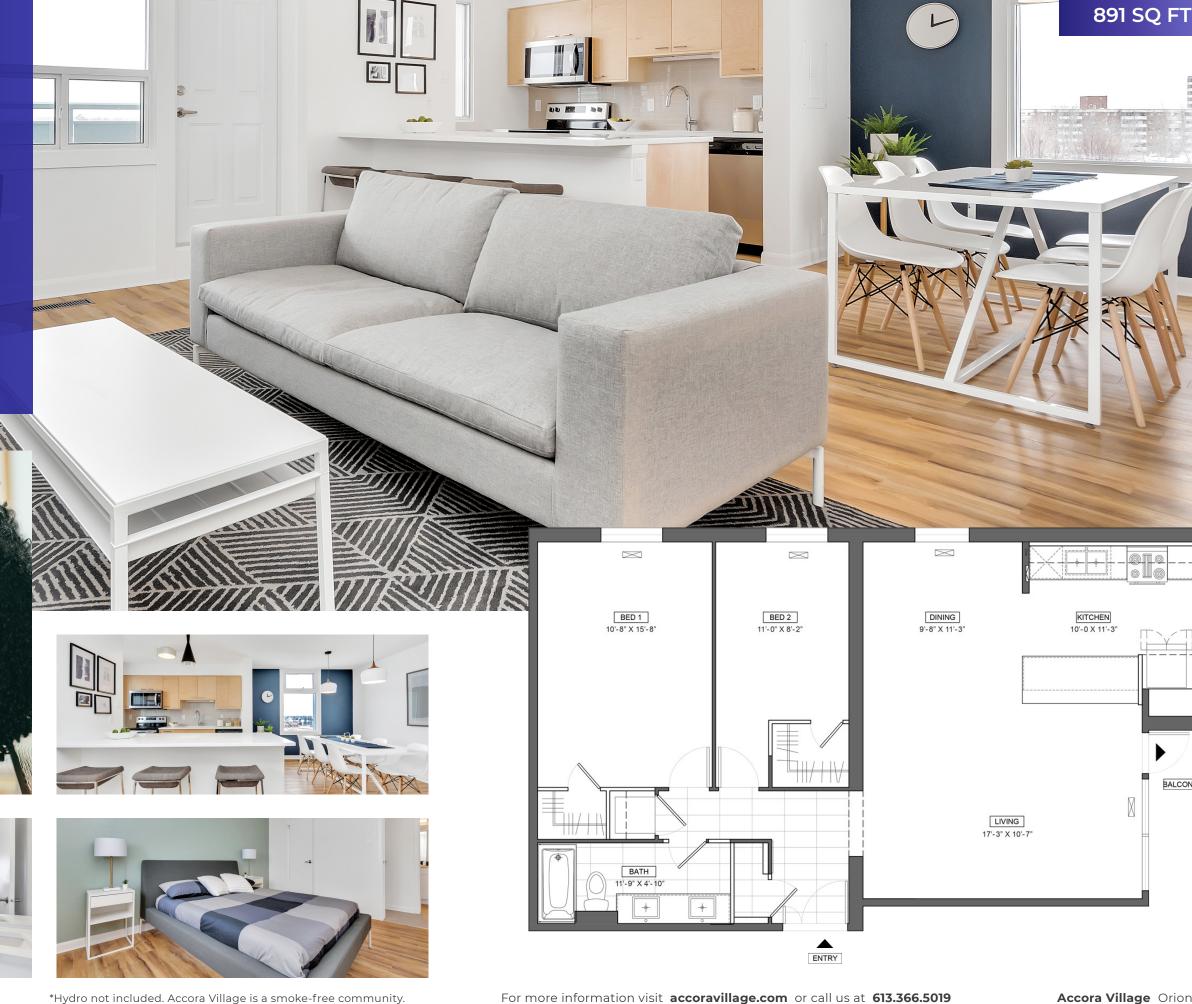

## LUNA 2 BEDROOM

#### **FEATURES INCLUDE:**

- Full-size stainless-steel fridge, stove, dishwasher, and microwave
- In-suite laundry
- Quartz countertops
- Dual kitchen and bathroom sinks
- Luxury vinyl and ceramic flooring
- Large windows and private balcony
- Accent walls
- Central heating and cooling
- Utilities included\* (heat and water)
- Secure video entrance and 24-hour on-site security
- Indoor and outdoor parking
- Pet-friendly