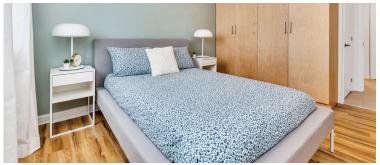

### **VEGA** 1 BEDROOM

#### **FEATURES INCLUDE:**

- Full-size stainless-steel fridge, stove,

- on-site security

9'-3" X 10'-0"

BATH 6'-4" X 7'-3"