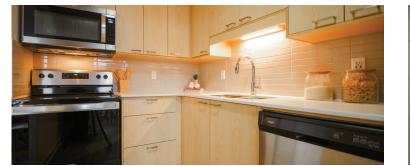

#### **FEATURES INCLUDE:**

- Full size stainless-steel fridge, stove, dishwasher, and microwave
- Central heating and cooling
- In-suite laundry
- Quartz countertops and luxury flooring
- Large windows
- Utilities included\* (heat and water)
- Secure video entrance and 24-hour on-site security
- Indoor and outdoor parking
- Pet-friendly

#### **FEATURES INCLUDE:**

- Stainless-steel fridge, stove, dishwasher, and microwave
- Central heating and cooling
- In-suite laundry
- Quartz countertops and luxury flooring
- Large windows
- Utilities included\* (heat and water)
- Secure video entrance and 24-hour on-site security
- Indoor and outdoor parking
- Pet-friendly